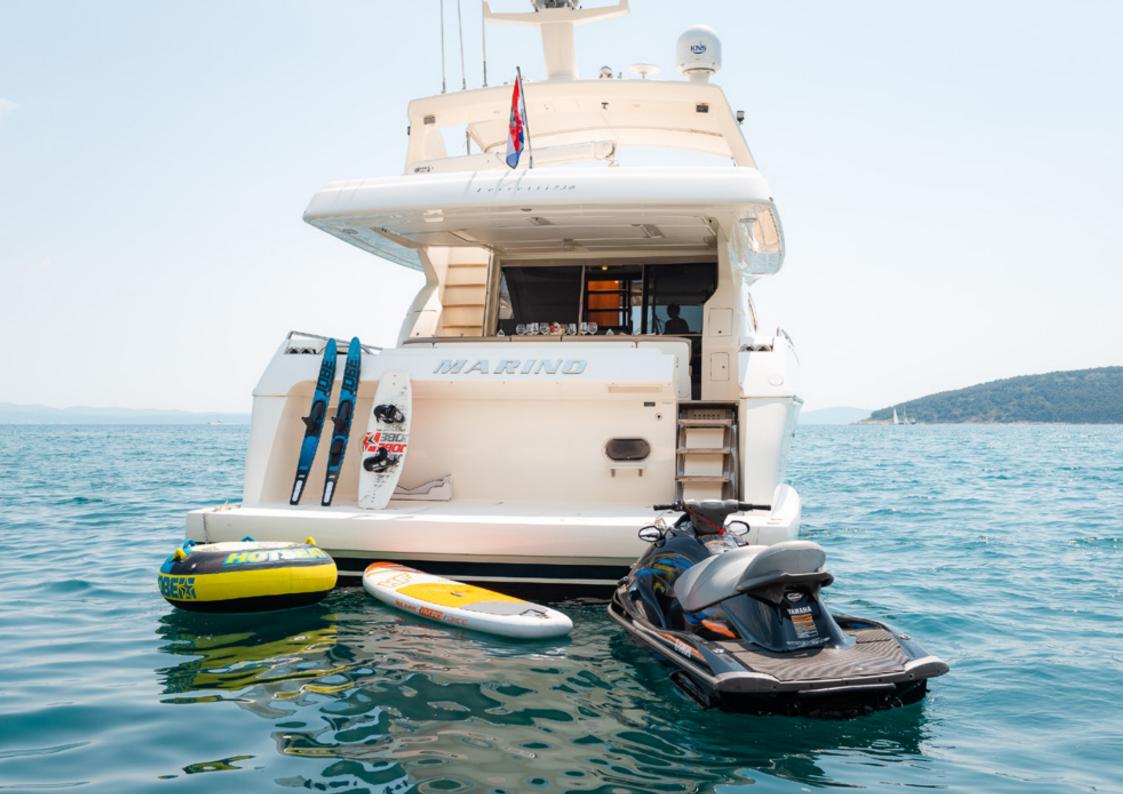

## **TENDERS AND WATER TOYS:**

- Jet Tender Zodiac Yacht Line Deluxe 380
- Jet ski Yamaha Wave runner VX Cruiser
- Wakeboard
- Waterski
- Monoski
- Tube
- SUP
- Snorkeling gear
- Light fishing gear