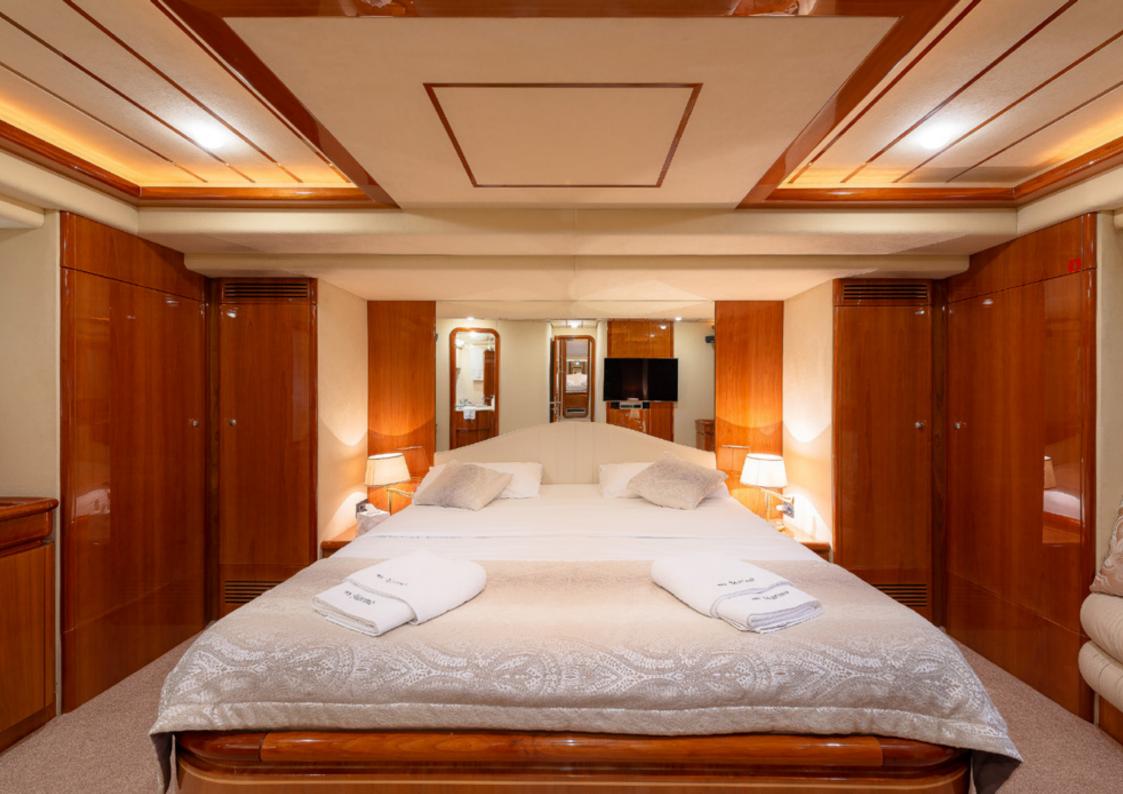

FEEL THE PERFECT ADRIATIC YACHTING EXPERIENCE ON M/Y MARINO

## FERRETTI 730, M/Y MARINO

## SPECIFICATIONS:

- BUILDER: Ferretti
- LENGTH: 22,20 m (72'83"ft)
- BEAM: 5,48m (17'98"ft)
- DRAFT: 1,68 m (5'51"ft)
- YEAR BUILT: 2003
- YEAR REFIT: 2014
- GUEST CABINS: 4
- CABIN CONFIGURATION: 1 Master, 1 double, 2 twin
- MAXIMUM GUESTS SLEEPING: 8
- TOTAL CREW: 3 (Captain, Chef, Stewardess)
- Air-conditioning and Wi-Fi throughout the entire yacht