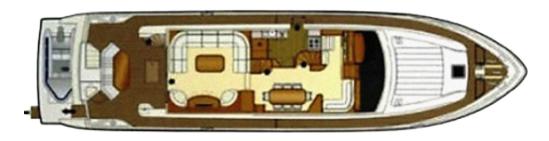

## FERRETTI 730, M/Y MARINO

## SPECIFICATIONS:

- BUILDER: Ferretti
- LENGTH: 22,20 m (72'83"ft)
- BEAM: 5,48m (17'98"ft)
- DRAFT: 1,68 m (5'51"ft)
- YEAR BUILT: 2003
- YEAR REFIT: 2014
- GUEST CABINS: 4
- CABIN CONFIGURATION: 1 Master, 1 double, 2 twin
- MAXIMUM GUESTS SLEEPING: 8
- TOTAL CREW: 3 (Captain, Chef, Stewardess)
- Air-conditioning and Wi-Fi throughout the entire yacht