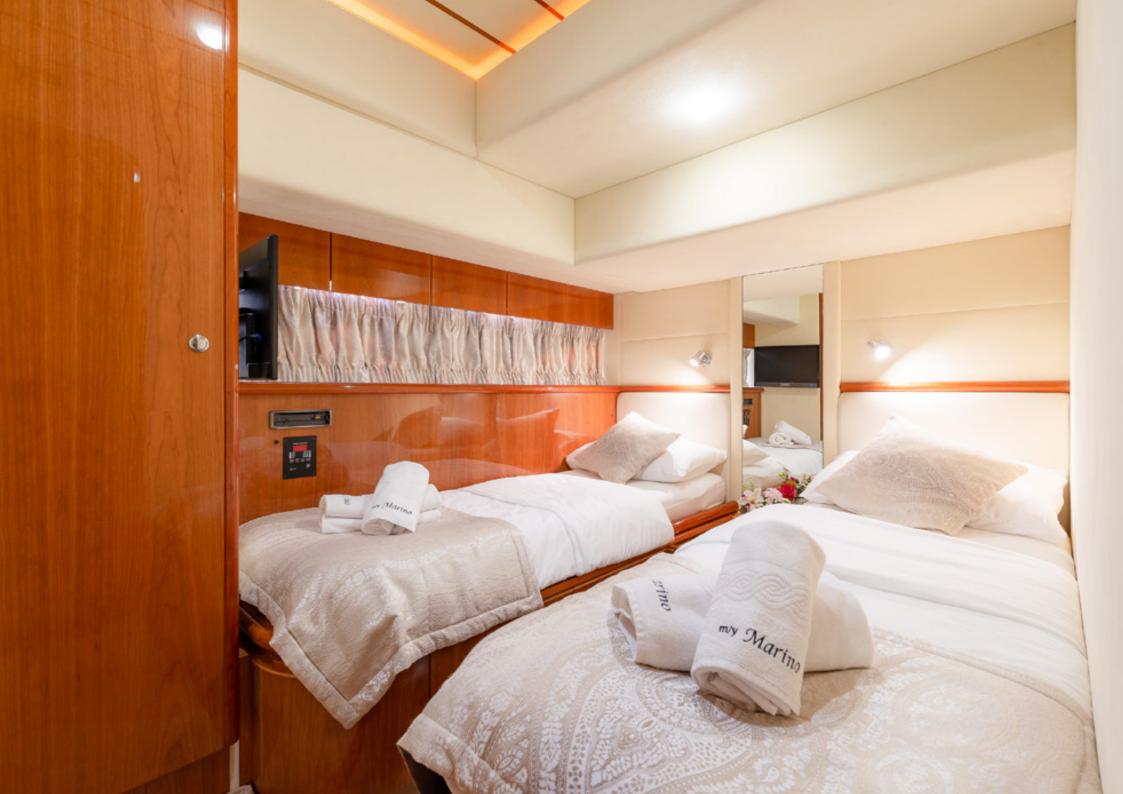

## SPECIFICATIONS:

- BUILDER: Ferretti
- LENGTH: 22,20 m (72'83"ft)
- BEAM: 5,48m (17'98"ft)
- DRAFT: 1,68 m (5'51"ft)
- YEAR BUILT: 2003
- YEAR REFIT: 2014
- GUEST CABINS: 4
- CABIN CONFIGURATION: 1 Master, 1 double, 2 twin
- MAXIMUM GUESTS SLEEPING: 8
- TOTAL CREW: 3 (Captain, Chef, Stewardess)
- Air-conditioning and Wi-Fi throughout the entire yacht