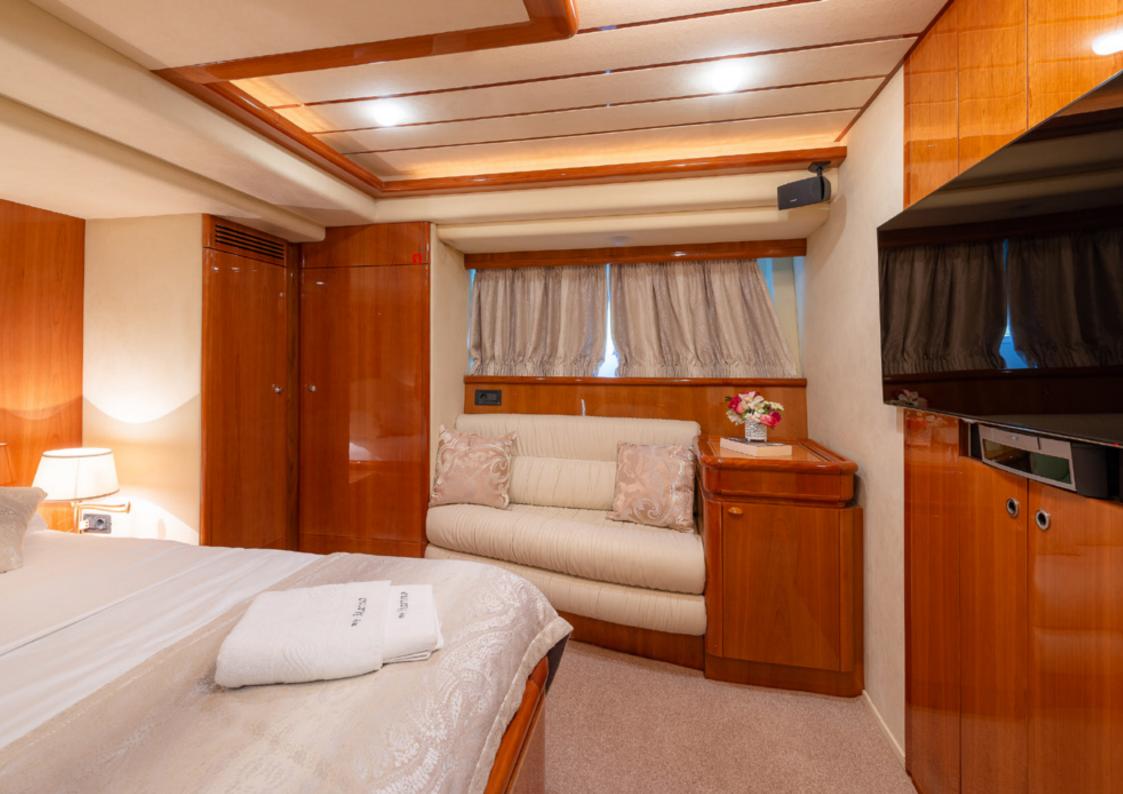

FEEL THE PERFECT ADRIATIC YACHTING EXPERIENCE ON M/Y MARINO

## FERRETTI 730, M/Y MARINO

## SPECIFICATIONS:

- BUILDER: Ferretti
- LENGTH: 22,20 m (72'83"ft)
- BEAM: 5,48m (17'98"ft)
- DRAFT: 1,68 m (5'51"ft)
- YEAR BUILT: 2003
- YEAR REFIT: 2014
- GUEST CABINS: 4
- CABIN CONFIGURATION: 1 Master, 1 double, 2 twin
- MAXIMUM GUESTS SLEEPING: 8
- TOTAL CREW: 3 (Captain, Chef, Stewardess)
- Air-conditioning and Wi-Fi throughout the entire yacht