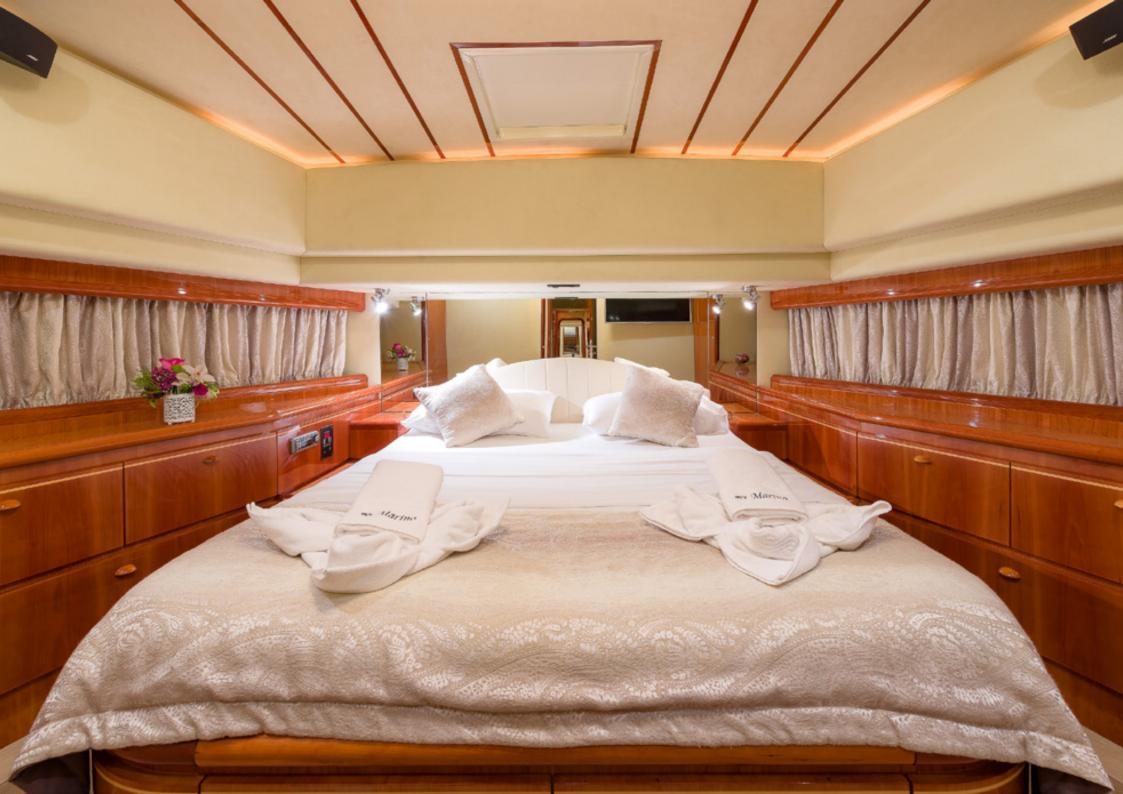

## SPECIFICATIONS:

- BUILDER: Ferretti
- LENGTH: 22,20 m (72'83"ft)
- BEAM: 5,48m (17'98"ft)
- DRAFT: 1,68 m (5'51"ft)
- YEAR BUILT: 2003
- YEAR REFIT: 2014
- GUEST CABINS: 4
- CABIN CONFIGURATION: 1 Master, 1 double, 2 twin
- MAXIMUM GUESTS SLEEPING: 8
- TOTAL CREW: 3 (Captain, Chef, Stewardess)
- Air-conditioning and Wi-Fi throughout the entire yacht