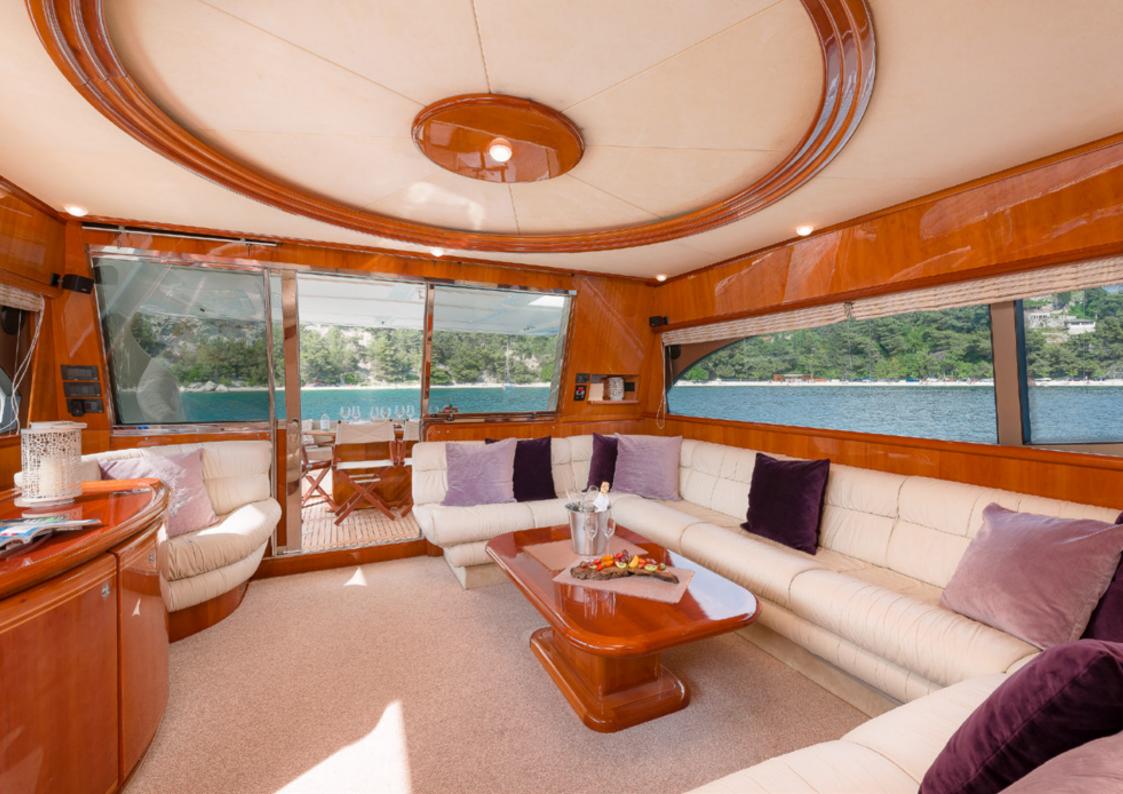

FEEL THE PERFECT ADRIATIC YACHTING EXPERIENCE ON M/Y MARINO

## FERRETTI 730, M/Y MARINO

## SPECIFICATIONS:

- BUILDER: Ferretti
- LENGTH: 22,20 m (72'83"ft)
- BEAM: 5,48m (17'98"ft)
- DRAFT: 1,68 m (5'51"ft)
- YEAR BUILT: 2003
- YEAR REFIT: 2014
- GUEST CABINS: 4
- CABIN CONFIGURATION: 1 Master, 1 double, 2 twin
- MAXIMUM GUESTS SLEEPING: 8
- TOTAL CREW: 3 (Captain, Chef, Stewardess)
- Air-conditioning and Wi-Fi throughout the entire yacht