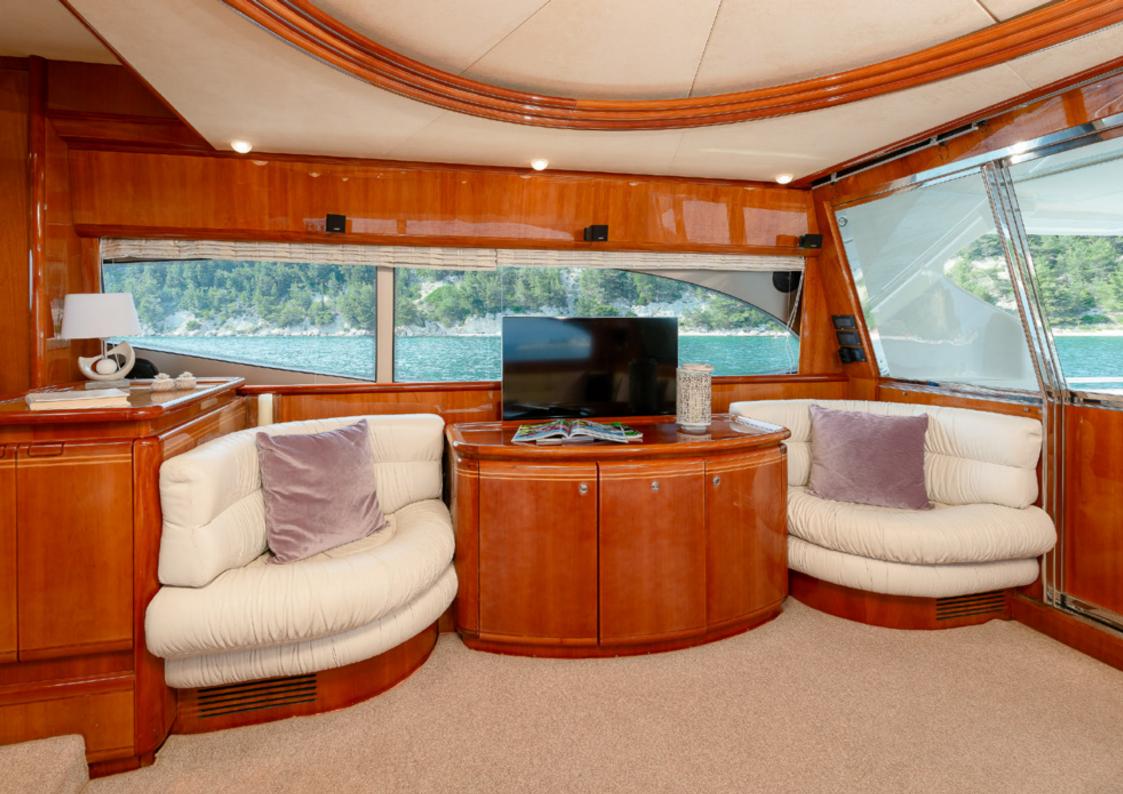

FEEL THE PERFECT ADRIATIC YACHTING EXPERIENCE ON M/Y MARINO

## FERRETTI 730, M/Y MARINO

## SPECIFICATIONS:

- BUILDER: Ferretti
- LENGTH: 22,20 m (72'83"ft)
- BEAM: 5,48m (17'98"ft)
- DRAFT: 1,68 m (5'51"ft)
- YEAR BUILT: 2003
- YEAR REFIT: 2014
- GUEST CABINS: 4
- CABIN CONFIGURATION: 1 Master, 1 double, 2 twin
- MAXIMUM GUESTS SLEEPING: 8
- TOTAL CREW: 3 (Captain, Chef, Stewardess)
- Air-conditioning and Wi-Fi throughout the entire yacht