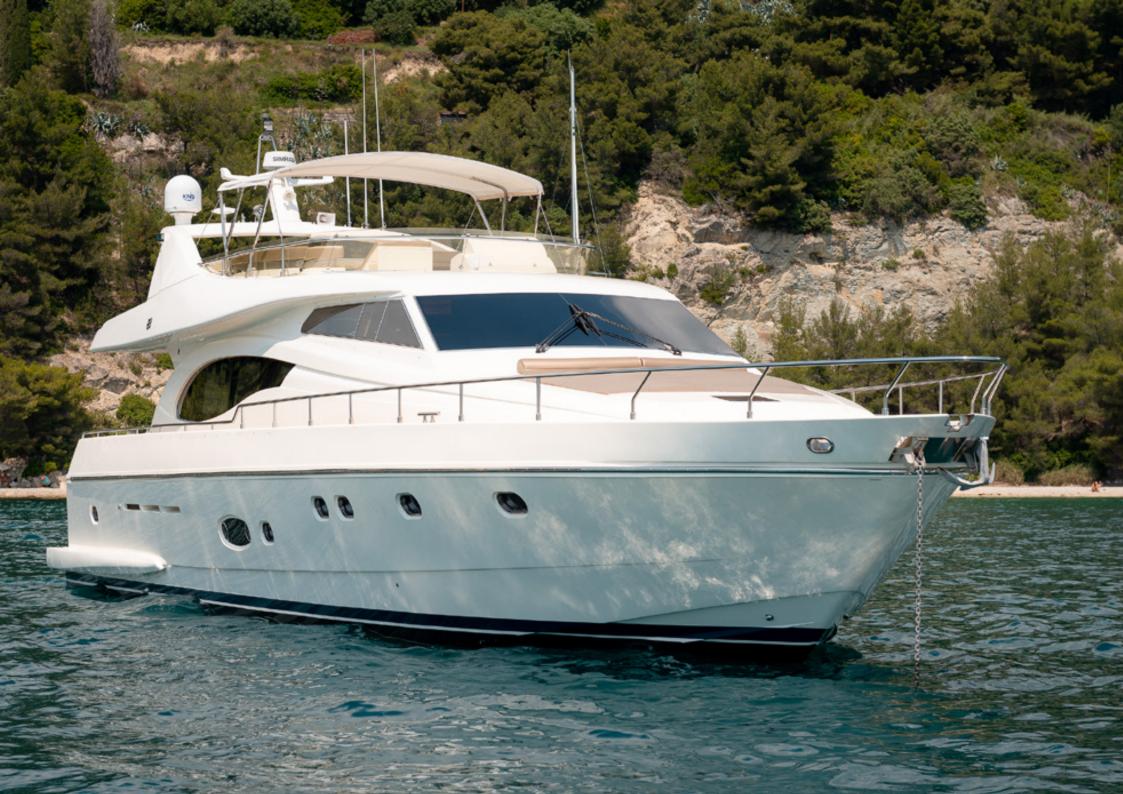

## FERRETTI 730, M/Y MARINO

## SPECIFICATIONS:

- BUILDER: Ferretti
- LENGTH: 22,20 m (72'83"ft)
- BEAM: 5,48m (17'98"ft)
- DRAFT: 1,68 m (5'51"ft)
- YEAR BUILT: 2003
- YEAR REFIT: 2014
- GUEST CABINS: 4
- CABIN CONFIGURATION: 1 Master, 1 double, 2 twin
- MAXIMUM GUESTS SLEEPING: 8
- TOTAL CREW: 3 (Captain, Chef, Stewardess)
- Air-conditioning and Wi-Fi throughout the entire yacht