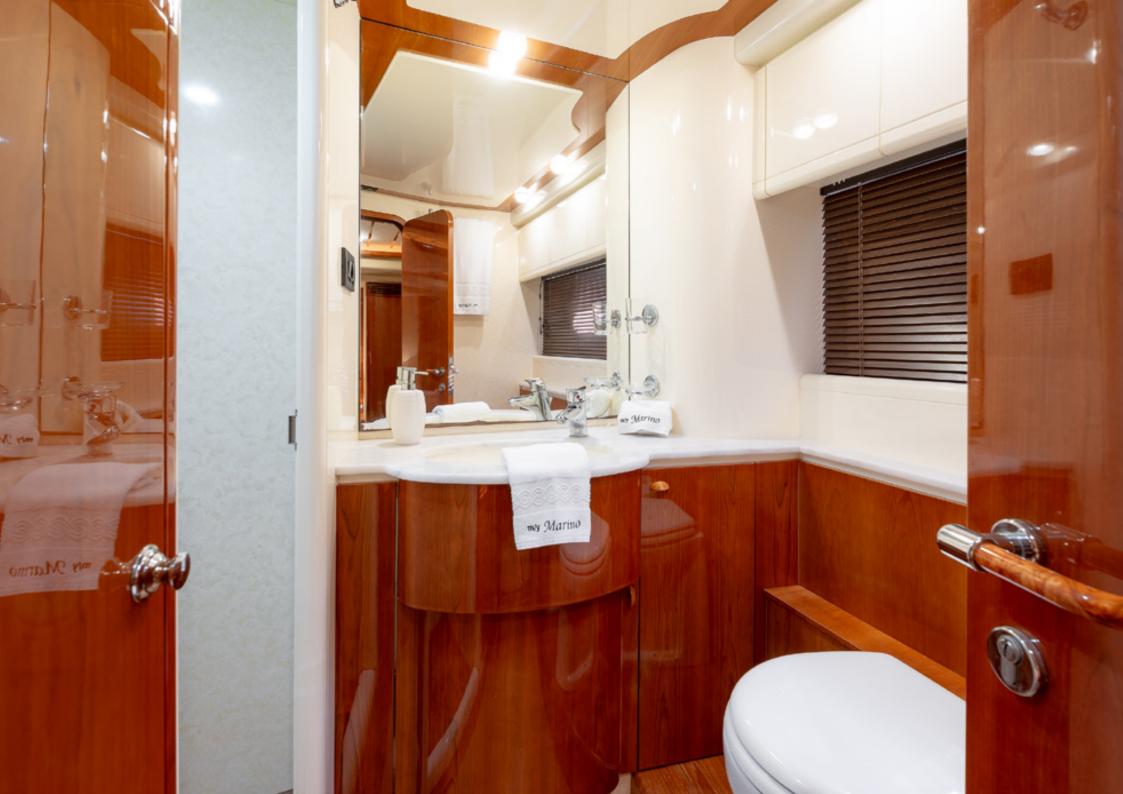

## SPECIFICATIONS:

- BUILDER: Ferretti
- LENGTH: 22,20 m (72'83"ft)
- BEAM: 5,48m (17'98"ft)
- DRAFT: 1,68 m (5'51"ft)
- YEAR BUILT: 2003
- YEAR REFIT: 2014
- GUEST CABINS: 4
- CABIN CONFIGURATION: 1 Master, 1 double, 2 twin
- MAXIMUM GUESTS SLEEPING: 8
- TOTAL CREW: 3 (Captain, Chef, Stewardess)
- Air-conditioning and Wi-Fi throughout the entire yacht