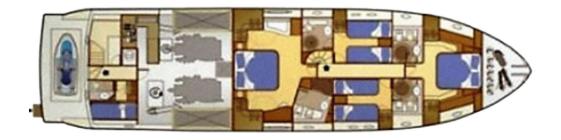

## SPECIFICATIONS:

- BUILDER: Ferretti
- LENGTH: 22,20 m (72'83"ft)
- BEAM: 5,48m (17'98"ft)
- DRAFT: 1,68 m (5'51"ft)
- YEAR BUILT: 2003
- YEAR REFIT: 2014
- GUEST CABINS: 4
- CABIN CONFIGURATION: 1 Master, 1 double, 2 twin
- MAXIMUM GUESTS SLEEPING: 8
- TOTAL CREW: 3 (Captain, Chef, Stewardess)
- Air-conditioning and Wi-Fi throughout the entire yacht