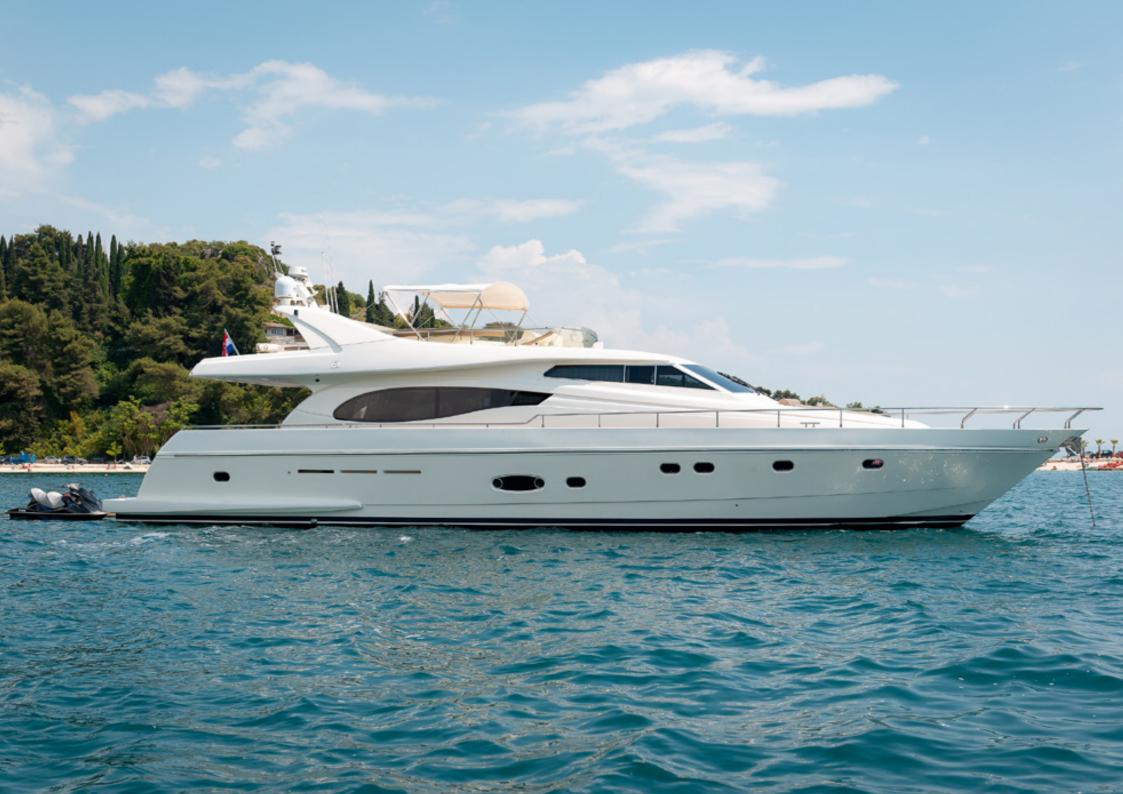

## FERRETTI 730, M/Y MARINO

## SPECIFICATIONS:

- BUILDER: Ferretti
- LENGTH: 22,20 m (72'83"ft)
- BEAM: 5,48m (17'98"ft)
- DRAFT: 1,68 m (5'51"ft)
- YEAR BUILT: 2003
- YEAR REFIT: 2014
- GUEST CABINS: 4
- CABIN CONFIGURATION: 1 Master, 1 double, 2 twin
- MAXIMUM GUESTS SLEEPING: 8
- TOTAL CREW: 3 (Captain, Chef, Stewardess)
- Air-conditioning and Wi-Fi throughout the entire yacht